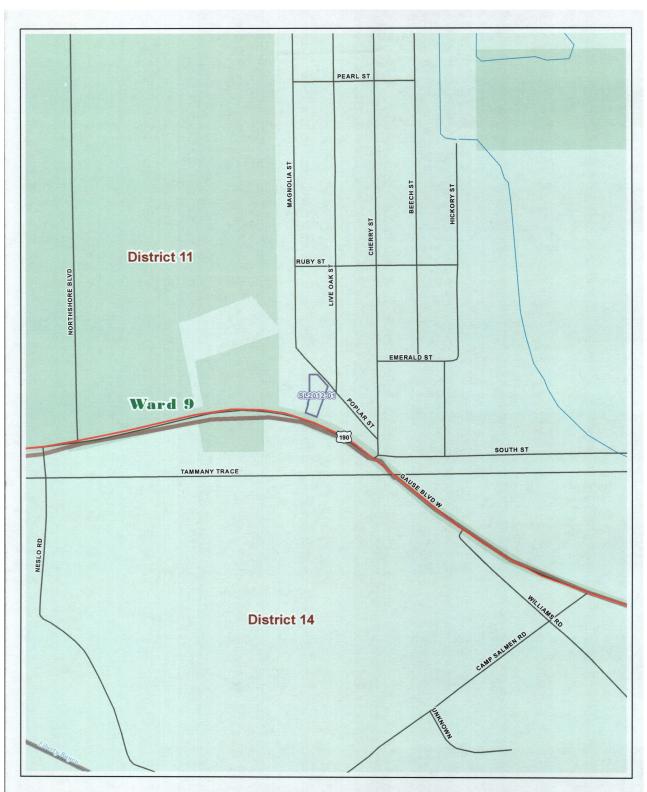

WHEREAS, the City of Slidell is contemplating annexation of 0.586 acre of land more or less owned by WH Capital. LLC (Waffle House), and located at lot 3A, Square 1, Slidell Manor Subdivision, in Section 37, Township 8 South, Range 14 East, Ward 9, District 11 (see attachments for complete description); and

|                                                                                                                                                                                                                                                                                                                                                                                                                                                                                                                                                                                                                                                                                                                                                                                                                                                                                                                                                                                                                                                                                                                                                                                                                                                                                                                                                                                                                                                                                                                                                                                                                                                                                                                                                                                                                                                                                                                                                                                                                                                                                                                                | Coundi Date:                             | Resolution:                     | City Date:                                                            |                                          | Ordinance:                 |
|--------------------------------------------------------------------------------------------------------------------------------------------------------------------------------------------------------------------------------------------------------------------------------------------------------------------------------------------------------------------------------------------------------------------------------------------------------------------------------------------------------------------------------------------------------------------------------------------------------------------------------------------------------------------------------------------------------------------------------------------------------------------------------------------------------------------------------------------------------------------------------------------------------------------------------------------------------------------------------------------------------------------------------------------------------------------------------------------------------------------------------------------------------------------------------------------------------------------------------------------------------------------------------------------------------------------------------------------------------------------------------------------------------------------------------------------------------------------------------------------------------------------------------------------------------------------------------------------------------------------------------------------------------------------------------------------------------------------------------------------------------------------------------------------------------------------------------------------------------------------------------------------------------------------------------------------------------------------------------------------------------------------------------------------------------------------------------------------------------------------------------|------------------------------------------|---------------------------------|-----------------------------------------------------------------------|------------------------------------------|----------------------------|
|                                                                                                                                                                                                                                                                                                                                                                                                                                                                                                                                                                                                                                                                                                                                                                                                                                                                                                                                                                                                                                                                                                                                                                                                                                                                                                                                                                                                                                                                                                                                                                                                                                                                                                                                                                                                                                                                                                                                                                                                                                                                                                                                | Council Actions                          |                                 |                                                                       | City Actions                             | Q                          |
|                                                                                                                                                                                                                                                                                                                                                                                                                                                                                                                                                                                                                                                                                                                                                                                                                                                                                                                                                                                                                                                                                                                                                                                                                                                                                                                                                                                                                                                                                                                                                                                                                                                                                                                                                                                                                                                                                                                                                                                                                                                                                                                                | riocessing Debt.                         |                                 |                                                                       | STR:  Sect 37, T-8-5, R-14-E             | STR:                       |
|                                                                                                                                                                                                                                                                                                                                                                                                                                                                                                                                                                                                                                                                                                                                                                                                                                                                                                                                                                                                                                                                                                                                                                                                                                                                                                                                                                                                                                                                                                                                                                                                                                                                                                                                                                                                                                                                                                                                                                                                                                                                                                                                |                                          | A                               |                                                                       | Size: 0.586 acre                         | Size                       |
| Concur w/ City                                                                                                                                                                                                                                                                                                                                                                                                                                                                                                                                                                                                                                                                                                                                                                                                                                                                                                                                                                                                                                                                                                                                                                                                                                                                                                                                                                                                                                                                                                                                                                                                                                                                                                                                                                                                                                                                                                                                                                                                                                                                                                                 | loped Intensification Concur:            | Developed Population:           |                                                                       | undeveloped                              | Existing Use: Jundeveloped |
|                                                                                                                                                                                                                                                                                                                                                                                                                                                                                                                                                                                                                                                                                                                                                                                                                                                                                                                                                                                                                                                                                                                                                                                                                                                                                                                                                                                                                                                                                                                                                                                                                                                                                                                                                                                                                                                                                                                                                                                                                                                                                                                                | Sildel Manor                             | Subdivision:                    |                                                                       |                                          |                            |
|                                                                                                                                                                                                                                                                                                                                                                                                                                                                                                                                                                                                                                                                                                                                                                                                                                                                                                                                                                                                                                                                                                                                                                                                                                                                                                                                                                                                                                                                                                                                                                                                                                                                                                                                                                                                                                                                                                                                                                                                                                                                                                                                | City Zoning: C-4 City Highway Commercial | City Zoning:                    | 14 East, Sidell, St Tammany Parish, Louisiana (Wad 9,<br>District 11) | 14 East, Sidell, St Tamn<br>District 11) |                            |
| SCOLLAND STREET, STREE | HC-2 Parish Highway Commercial           | <ul><li>Parish Zoning</li></ul> | of 0.586 acre in Section 37, Township 8 South, Range                  | of 0,586 acre in Section                 | Location:                  |
| Med                                                                                                                                                                                                                                                                                                                                                                                                                                                                                                                                                                                                                                                                                                                                                                                                                                                                                                                                                                                                                                                                                                                                                                                                                                                                                                                                                                                                                                                                                                                                                                                                                                                                                                                                                                                                                                                                                                                                                                                                                                                                                                                            | 9 Counci District: 11                    | Ward 9                          | House)                                                                | WH Capital. LLC (Waffle House)           | Owner:                     |
|                                                                                                                                                                                                                                                                                                                                                                                                                                                                                                                                                                                                                                                                                                                                                                                                                                                                                                                                                                                                                                                                                                                                                                                                                                                                                                                                                                                                                                                                                                                                                                                                                                                                                                                                                                                                                                                                                                                                                                                                                                                                                                                                | Priority 1 *                             | 7                               | Dead Line 2/13/2012                                                   | 1/13/2012                                | otification Date:          |
|                                                                                                                                                                                                                                                                                                                                                                                                                                                                                                                                                                                                                                                                                                                                                                                                                                                                                                                                                                                                                                                                                                                                                                                                                                                                                                                                                                                                                                                                                                                                                                                                                                                                                                                                                                                                                                                                                                                                                                                                                                                                                                                                | Staff Reference  SL2012-01               | :essing:dept                    | City Case No:  processing:dept                                        | City:  sidell                            | Oty:                       |